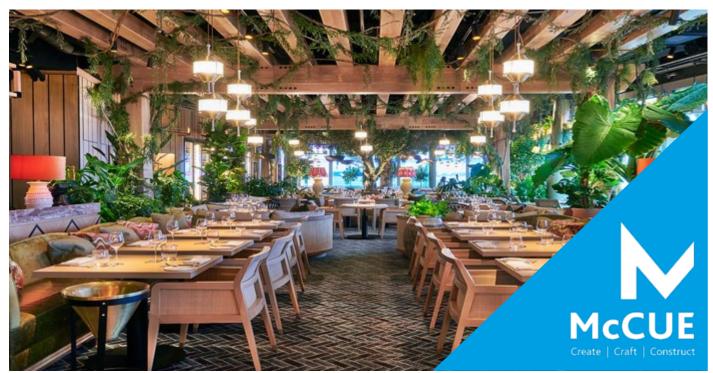

## THE FIT-OUT

McCue fitted out the shell space which had restricted access and egress via one shared services lift. McCue collaborated with the chef and designer to fit-out the kitchen to the chefs specific requirements.

## The works include:

- Specialist flooring and stone including Jesmonite bar dome
- Metalwork
- Decoration, Planting and Landscaping
- **№** M&E
- Bespoke Joinery including the stylish and focal pergolas