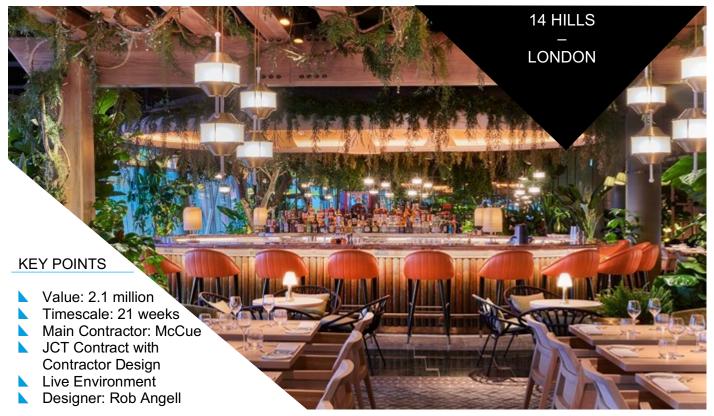

Located on the 14th Floor of 120 Fenchurch Street, London is 14 Hills Restaurant with grab-and-go-kiosk and private dining area, offering unparalleled views of London within a stunning surrounding.

## THE FIT-OUT

McCue fitted out the shell space which had restricted access and egress via one shared services lift. McCue collaborated with the chef and designer to fit-out the kitchen to the chefs specific requirements.

## The works include:

- Specialist flooring and stone including Jesmonite bar dome
- Metalwork
- Decoration, Planting and Landscaping
- **№** M&E
- Bespoke Joinery including the stylish and focal pergolas